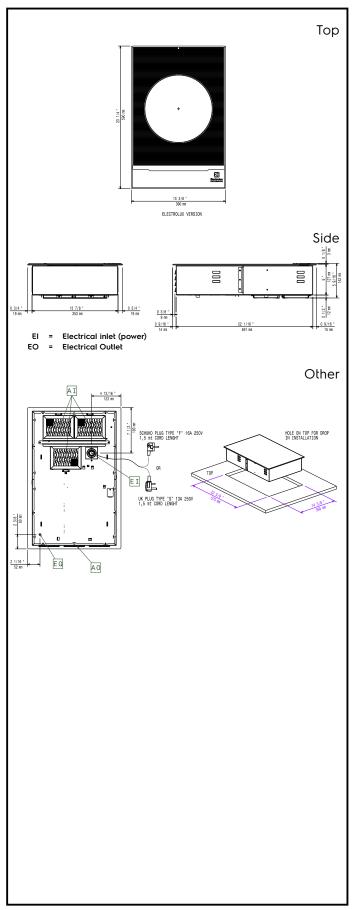

## LiberoPro Flat Induction 1 Phase, mono zone, drop in - UK Plug

| Electric |
|----------|
|          |

| Supply voltage:<br>600900 (E1HDEDOMCU) | 220-240 V/1N ph/50-60 Hz |
|----------------------------------------|--------------------------|
| Total Watts:                           | 3 kW                     |
| Plug type:                             | UK-13A                   |
| Minimum Circuit Ampacity (MCA):        | 13A                      |
| Key Information:                       |                          |
| External dimensions, Width:            | 392 mm                   |

External dimensions, Depth:592 mmExternal dimensions, Height:127 mmNet weight:14.5 kg

LiberoPro Flat Induction 1 Phase, mono zone, drop in - UK Plug

The company reserves the right to make modifications to the products without prior notice. All information correct at time of printing.